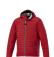

The Silverton men's insulated packable jacket is an excellent choice. When it comes to clothing, the material is key, This jacket is made of Dull cire 380T woven with water repellent and downproof finish of 100% Nylon, 38 g/m2, Padding/filling, fake down insulation of 100% Polyester. This is a men's jacket. An embroidery on this jacket looks particularly classy. Do you really want a jacket, but aren't sure which one yet or have further questions? Our sales consultants are at your side with advice and action.