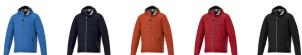

## Colour

This item is printed on the left chest.

Features

Brand: Elevate Life

Minimum quantity: 3 Unit(s) Material: nylon

Weight: 380.00 g. Dishwasher proof No

Do you have a specific question or do you want more information about this item, please call 0800 43 46 98 9