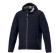

The Silverton men's insulated packable jacket is an excellent choice. When it comes to clothing, the material is key, This jacket is made of Dull cire 380T woven with water repellent and downproof finish of 100% Nylon, 38 g/m2, Padding/filling, fake down insulation of 100% Polyester. This is a men's jacket. An embroidery on this jacket looks particularly classy. Do you really want a jacket, but aren't sure which one yet or have further questions? Our sales consultants are at your side with advice and action.