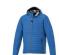

The Silverton men's insulated packable jacket is an excellent choice. When it comes to clothing, the material is key, This jacket is made of Dull cire 380T woven with water repellent and downproof finish of 100% Nylon, 38 g/m2, Padding/filling, fake down insulation of 100% Polyester. This is a men's jacket. An embroidery on this jacket looks particularly classy. Do you really want a jacket, but aren't sure which one yet or have further questions? Our sales consultants are at your side with advice and action.