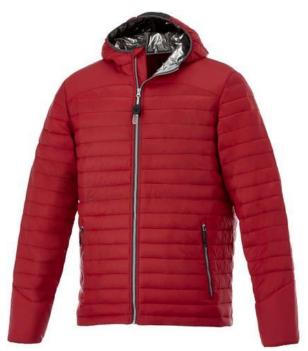

The Silverton men's insulated packable jacket is an excellent choice. When it comes to clothing, the material is key, This jacket is made of Dull cire 380T woven with water repellent and downproof finish of 100% Nylon, 38 g/m2, Padding/filling, fake down insulation of 100% Polyester. This is a men's jacket. An embroidery on this jacket looks particularly classy. Do you really want a jacket, but aren't sure which one yet or have further questions? Our sales consultants are at your side with advice and action.