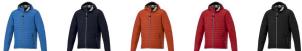

## Colour

This item is printed on the left chest.

Features

Brand: Elevate Life

Minimum quantity: 3 Unit(s) Material: nylon

Weight: 380.00 g. Dishwasher proof No

Do you have a specific question or do you want more information about this item, please call 0800 43 46 98 9