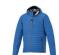

The Silverton men's insulated packable jacket is an excellent choice. When it comes to clothing, the material is key, This jacket is made of Dull cire 380T woven with water repellent and downproof finish of 100% Nylon, 38 g/m2, Padding/filling, fake down insulation of 100% Polyester. This is a men's jacket. An embroidery on this jacket looks particularly classy. Do you really want a jacket, but aren't sure which one yet or have further questions? Our sales consultants are at your side with advice and action.

## Colour

This item is printed on the left chest.

Features

Brand: Elevate Life

Minimum quantity: 3 Unit(s) Material: nylon

Weight: 380.00 g. Dishwasher proof No

Do you have a specific question or do you want more information about this item, please call 0800 43 46 98 9