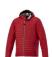

The Silverton men's insulated packable jacket is an excellent choice. When it comes to clothing, the material is key, This jacket is made of Dull cire 380T woven with water repellent and downproof finish of 100% Nylon, 38 g/m2, Padding/filling, fake down insulation of 100% Polyester. This is a men's jacket. An embroidery on this jacket looks particularly classy. Do you really want a jacket, but aren't sure which one yet or have further questions? Our sales consultants are at your side with advice and action.

## Colour

This item is printed on the left chest.

Features

Brand: Elevate Life

Minimum quantity: 3 Unit(s) Material: nylon

Weight: 380.00 g. Dishwasher proof No

Do you have a specific question or do you want more information about this item, please call 0800 43 46 98 9