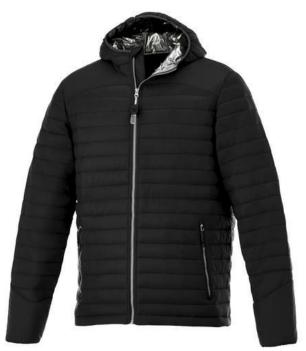

The Silverton men's insulated packable jacket is an excellent choice. When it comes to clothing, the material is key, This jacket is made of Dull cire 380T woven with water repellent and downproof finish of 100% Nylon, 38 g/m2, Padding/filling, fake down insulation of 100% Polyester. This is a men's jacket. An embroidery on this jacket looks particularly classy. Do you really want a jacket, but aren't sure which one yet or have further questions? Our sales consultants are at your side with advice and action.