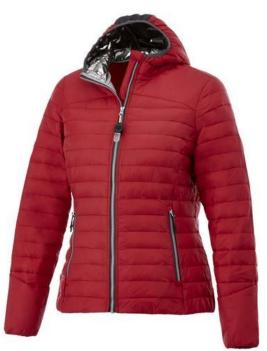

A Silverton women's insulated packable jacket with print is perfect for all occasions. When it comes to clothing, the material is key, This jacket is made of Dull cire 380T woven with water repellent and downproof finish of 100% Nylon, 38 g/m2, Padding/filling, fake down insulation of 100% Polyester. This jacket is the women's version. With an embroidery on this jacket you give it a particularly noble look. Jackets usually have large and varied print areas, so this is where your logo gets the most attention.

## Colour

This item is printed on the impact upper back, left chest, right chest.

Features Brand: Elevate Life Minimum quantity: 3 Unit(s) Material: nylon Weight: 475.00 g. Dishwasher proof No

Do you have a specific question or do you want more information about this item, please call 0800 43 46 98 9