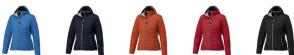

## Colour

This item is printed on the impact upper back, left chest, right chest.

Features Brand: Elevate Life Minimum quantity: 3 Unit(s) Material: nylon Weight: 475.00 g. Dishwasher proof No

Do you have a specific question or do you want more information about this item, please call 0800 43 46 98 9