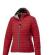

A Silverton women's insulated packable jacket with print is perfect for all occasions. When it comes to clothing, the material is key, This jacket is made of Dull cire 380T woven with water repellent and downproof finish of 100% Nylon, 38 g/m2, Padding/filling, fake down insulation of 100% Polyester. This jacket is the women's version. With an embroidery on this jacket you give it a particularly noble look. Jackets usually have large and varied print areas, so this is where your logo gets the most attention.

## Colour

This item is printed on the impact upper back, left chest, right chest.

Features Brand: Elevate Life Minimum quantity: 3 Unit(s) Material: nylon Weight: 475.00 g. Dishwasher proof No

Do you have a specific question or do you want more information about this item, please call 0800 43 46 98 9