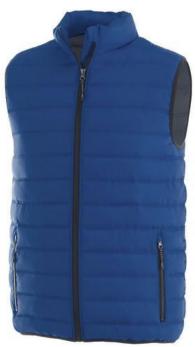

600 mm Water resistant. Inner stormflap with chinguard. Centre front contrast coil zipper. Hand pockets with zippers. Elasticated binding. Easy grip zipper pullers. Hanger loop in contrast colour. Heat transfer main label for tagless comfort. In case of digital transfer it is not possible to choose white as a single logo colour on a coloured variant. Please choose transfer in this case.

## Colour

This item is printed on the high back, impact upper back, left chest, right chest.

Features
Brand: Elevate
Minimum quantity: 5 Unit(s)
Material: polyester
Weight: 407.14 g.
Dishwasher proof No