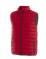

600 mm Water resistant. Inner stormflap with chinguard. Centre front contrast coil zipper. Hand pockets with zippers. Elasticated binding. Easy grip zipper pullers. Hanger loop in contrast colour. Heat transfer main label for tagless comfort. In case of digital transfer it is not possible to choose white as a single logo colour on a coloured variant. Please choose transfer in this case.

## Colour

This item is printed on the high back, impact upper back, left chest, right chest.

Features
Brand: Elevate
Minimum quantity: 5 Unit(s)
Material: polyester
Weight: 407.14 g.
Dishwasher proof No