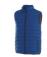

600 mm Water resistant. Inner stormflap with chinguard. Centre front contrast coil zipper. Hand pockets with zippers. Elasticated binding. Easy grip zipper pullers. Hanger loop in contrast colour. Heat transfer main label for tagless comfort. In case of digital transfer it is not possible to choose white as a single logo colour on a coloured variant. Please choose transfer in this case.

## Colour

This item is printed on the high back, impact upper back, left chest, right chest.

Features
Brand: Elevate
Minimum quantity: 5 Unit(s)
Material: polyester
Weight: 407.14 g.
Dishwasher proof No