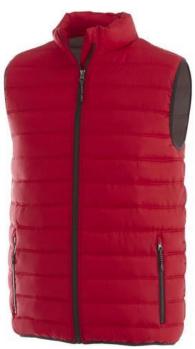

600 mm Water resistant. Inner stormflap with chinguard. Centre front contrast coil zipper. Hand pockets with zippers. Elasticated binding. Easy grip zipper pullers. Hanger loop in contrast colour. Heat transfer main label for tagless comfort. In case of digital transfer it is not possible to choose white as a single logo colour on a coloured variant. Please choose transfer in this case.

## Colour

This item is printed on the high back, impact upper back, left chest, right chest.

Features
Brand: Elevate
Minimum quantity: 5 Unit(s)
Material: polyester
Weight: 407.14 g.
Dishwasher proof No