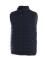

600 mm Water resistant. Inner stormflap with chinguard. Centre front contrast coil zipper. Hand pockets with zippers. Elasticated binding. Easy grip zipper pullers. Hanger loop in contrast colour. Heat transfer main label for tagless comfort. In case of digital transfer it is not possible to choose white as a single logo colour on a coloured variant. Please choose transfer in this case.

## Colour

This item is printed on the high back, impact upper back, left chest, right chest.

Features
Brand: Elevate
Minimum quantity: 5 Unit(s)
Material: polyester
Weight: 407.14 g.
Dishwasher proof No