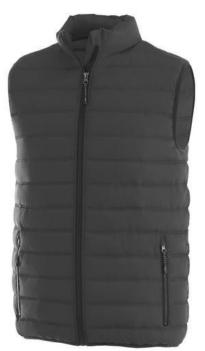

600 mm Water resistant. Inner stormflap with chinguard. Centre front contrast coil zipper. Hand pockets with zippers. Elasticated binding. Easy grip zipper pullers. Hanger loop in contrast colour. Heat transfer main label for tagless comfort. In case of digital transfer it is not possible to choose white as a single logo colour on a coloured variant. Please choose transfer in this case.