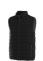

600 mm Water resistant. Inner stormflap with chinguard. Centre front contrast coil zipper. Hand pockets with zippers. Elasticated binding. Easy grip zipper pullers. Hanger loop in contrast colour. Heat transfer main label for tagless comfort. In case of digital transfer it is not possible to choose white as a single logo colour on a coloured variant. Please choose transfer in this case.

## Colour

This item is printed on the high back, impact upper back, left chest, right chest.

Features
Brand: Elevate
Minimum quantity: 5 Unit(s)
Material: polyester
Weight: 407.14 g.
Dishwasher proof No