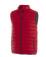

## Colour

This item is printed on the high back, impact upper back, left chest, right chest.

Features
Brand: Elevate
Minimum quantity: 5 Unit(s)
Material: polyester
Weight: 407.14 g.
Dishwasher proof No