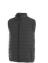

600 mm Water resistant. Inner stormflap with chinguard. Centre front contrast coil zipper. Hand pockets with zippers. Elasticated binding. Easy grip zipper pullers. Hanger loop in contrast colour. Heat transfer main label for tagless comfort. In case of digital transfer it is not possible to choose white as a single logo colour on a coloured variant. Please choose transfer in this case.

## Colour

This item is printed on the high back, impact upper back, left chest, right chest.

Features
Brand: Elevate
Minimum quantity: 5 Unit(s)
Material: polyester
Weight: 407.14 g.
Dishwasher proof No