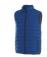

## Colour

This item is printed on the high back, impact upper back, left chest, right chest.

Features
Brand: Elevate
Minimum quantity: 5 Unit(s)
Material: polyester
Weight: 407.14 g.
Dishwasher proof No