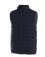

## Colour

This item is printed on the high back, impact upper back, left chest, right chest.

Features
Brand: Elevate
Minimum quantity: 5 Unit(s)
Material: polyester
Weight: 407.14 g.
Dishwasher proof No