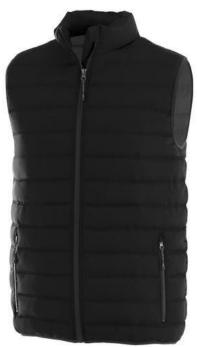

600 mm Water resistant. Inner stormflap with chinguard. Centre front contrast coil zipper. Hand pockets with zippers. Elasticated binding. Easy grip zipper pullers. Hanger loop in contrast colour. Heat transfer main label for tagless comfort. In case of digital transfer it is not possible to choose white as a single logo colour on a coloured variant. Please choose transfer in this case.

## Colour

This item is printed on the high back, impact upper back, left chest, right chest.

Features
Brand: Elevate
Minimum quantity: 5 Unit(s)
Material: polyester
Weight: 407.14 g.
Dishwasher proof No