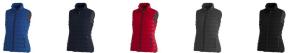

## Colour

This item is printed on the high back, impact upper back, left chest, right chest.

Features Brand: Elevate Minimum quantity: 5 Unit(s) Material: polyester Weight: 542.86 g. Dishwasher proof No