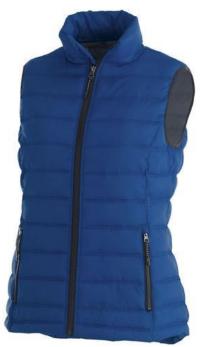

600 mm Water resistant. Inner stormflap with chinguard. Centre front contrast coil zipper. Hand pockets with zippers. Shaped seams and tapered waist for flattering fit. Elasticated binding. Easy grip zipper pullers. Hanger loop in contrast colour. Heat transfer main label for tagless comfort. In case of digital transfer it is not possible to choose white as a single logo colour on a coloured variant. Please choose transfer in this case.