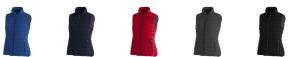

## Colour

This item is printed on the high back, impact upper back, left chest, right chest.

Features Brand: Elevate Minimum quantity: 5 Unit(s) Material: polyester Weight: 542.86 g. Dishwasher proof No