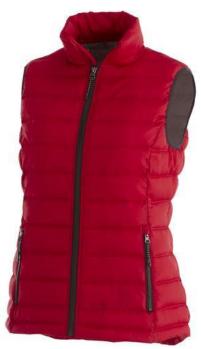

600 mm Water resistant. Inner stormflap with chinguard. Centre front contrast coil zipper. Hand pockets with zippers. Shaped seams and tapered waist for flattering fit. Elasticated binding. Easy grip zipper pullers. Hanger loop in contrast colour. Heat transfer main label for tagless comfort. In case of digital transfer it is not possible to choose white as a single logo colour on a coloured variant. Please choose transfer in this case.