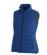

## Colour

This item is printed on the high back, impact upper back, left chest, right chest.

Features Brand: Elevate Minimum quantity: 5 Unit(s) Material: polyester Weight: 542.86 g. Dishwasher proof No