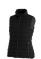

600 mm Water resistant. Inner stormflap with chinguard. Centre front contrast coil zipper. Hand pockets with zippers. Shaped seams and tapered waist for flattering fit. Elasticated binding. Easy grip zipper pullers. Hanger loop in contrast colour. Heat transfer main label for tagless comfort. In case of digital transfer it is not possible to choose white as a single logo colour on a coloured variant. Please choose transfer in this case.

## Colour

This item is printed on the high back, impact upper back, left chest, right chest.

Features Brand: Elevate Minimum quantity: 5 Unit(s) Material: polyester Weight: 542.86 g. Dishwasher proof No