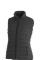

600 mm Water resistant. Inner stormflap with chinguard. Centre front contrast coil zipper. Hand pockets with zippers. Shaped seams and tapered waist for flattering fit. Elasticated binding. Easy grip zipper pullers. Hanger loop in contrast colour. Heat transfer main label for tagless comfort. In case of digital transfer it is not possible to choose white as a single logo colour on a coloured variant. Please choose transfer in this case.

## Colour

This item is printed on the high back, impact upper back, left chest, right chest.

Features Brand: Elevate Minimum quantity: 5 Unit(s) Material: polyester Weight: 542.86 g. Dishwasher proof No