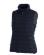

## Colour

This item is printed on the high back, impact upper back, left chest, right chest.

Features Brand: Elevate Minimum quantity: 5 Unit(s) Material: polyester Weight: 542.86 g. Dishwasher proof No