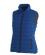

## Colour

This item is printed on the high back, impact upper back, left chest, right chest.

Features Brand: Elevate Minimum quantity: 5 Unit(s) Material: polyester Weight: 542.86 g. Dishwasher proof No