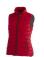

## Colour

This item is printed on the high back, impact upper back, left chest, right chest.

Features Brand: Elevate Minimum quantity: 5 Unit(s) Material: polyester Weight: 542.86 g. Dishwasher proof No