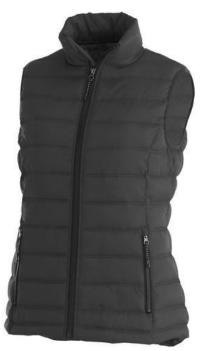

600 mm Water resistant. Inner stormflap with chinguard. Centre front contrast coil zipper. Hand pockets with zippers. Shaped seams and tapered waist for flattering fit. Elasticated binding. Easy grip zipper pullers. Hanger loop in contrast colour. Heat transfer main label for tagless comfort. In case of digital transfer it is not possible to choose white as a single logo colour on a coloured variant. Please choose transfer in this case.