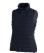

## Colour

This item is printed on the high back, impact upper back, left chest, right chest.

Features Brand: Elevate Minimum quantity: 5 Unit(s) Material: polyester Weight: 542.86 g. Dishwasher proof No