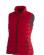

## Colour

This item is printed on the high back, impact upper back, left chest, right chest.

Features Brand: Elevate Minimum quantity: 5 Unit(s) Material: polyester Weight: 542.86 g. Dishwasher proof No