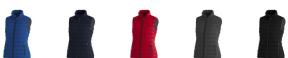

## Colour

This item is printed on the high back, impact upper back, left chest, right chest.

Features Brand: Elevate Minimum quantity: 5 Unit(s) Material: polyester Weight: 542.86 g. Dishwasher proof No