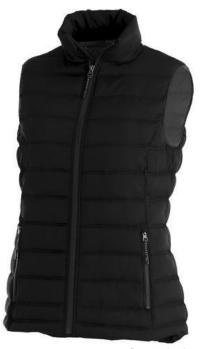

600 mm Water resistant. Inner stormflap with chinguard. Centre front contrast coil zipper. Hand pockets with zippers. Shaped seams and tapered waist for flattering fit. Elasticated binding. Easy grip zipper pullers. Hanger loop in contrast colour. Heat transfer main label for tagless comfort. In case of digital transfer it is not possible to choose white as a single logo colour on a coloured variant. Please choose transfer in this case.

## Colour

This item is printed on the high back, impact upper back, left chest, right chest.

Features Brand: Elevate Minimum quantity: 5 Unit(s) Material: polyester Weight: 542.86 g. Dishwasher proof No