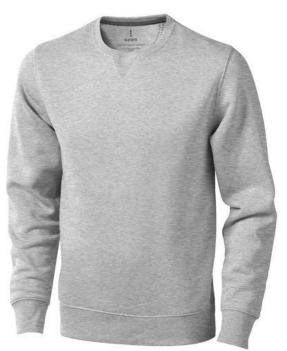

Printed sweatshirts get a lot of attention. They are chic and come in many colors and designs. The Surrey unisex crewneck sweater is an excellent choice. The jumper is made of 80% cotton and 20% Polyester, 300 g/m2. This sweatshirt is suitable for both men and women as it is a unisex design. This jumper is also available in plus sizes. With a printed sweater your company gets maximum attention. In case of digital transfer it is not possible to choose white as a single logo colour on a coloured variant. Please choose transfer in this case.

Colour

This item is printed on the high back, impact full front, impact upper back, left chest, right chest.

Features Brand: Elevate Life Minimum quantity: 5 Unit(s) Material: Cotton / Polyester Weight: 475.00 g. Dishwasher proof No