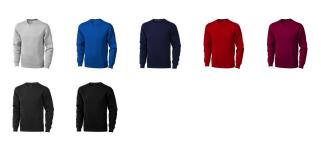

Colour

This item is printed on the high back, impact full front, impact upper back, left chest, right chest.

Features Brand: Elevate Life Minimum quantity: 5 Unit(s) Material: Cotton / Polyester Weight: 475.00 g. Dishwasher proof No