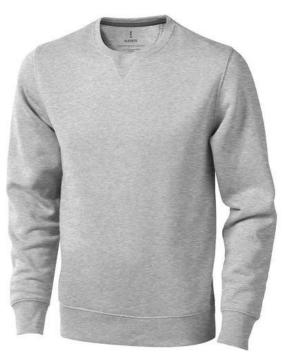

Printed sweatshirts get a lot of attention. They are chic and come in many colors and designs. The Surrey unisex crewneck sweater is an excellent choice. The jumper is made of 80% cotton and 20% Polyester, 300 g/m2. This sweatshirt is suitable for both men and women as it is a unisex design. This jumper is also available in plus sizes. With a printed sweater your company gets maximum attention. In case of digital transfer it is not possible to choose white as a single logo colour on a coloured variant. Please choose transfer in this case.