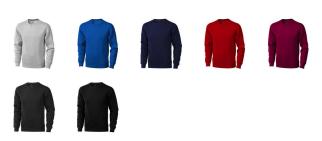

Colour

This item is printed on the high back, impact full front, impact upper back, left chest, right chest.

Features Brand: Elevate Life Minimum quantity: 5 Unit(s) Material: Cotton / Polyester Weight: 475.00 g. Dishwasher proof No