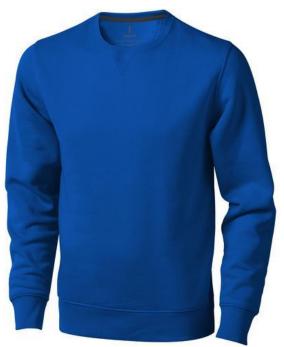

Printed sweatshirts get a lot of attention. They are chic and come in many colors and designs. The Surrey unisex crewneck sweater is an excellent choice. The jumper is made of 80% cotton and 20% Polyester, 300 g/m2. This sweatshirt is suitable for both men and women as it is a unisex design. This jumper is also available in plus sizes. With a printed sweater your company gets maximum attention. In case of digital transfer it is not possible to choose white as a single logo colour on a coloured variant. Please choose transfer in this case.