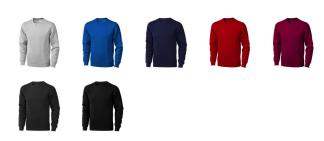

## Colour

This item is printed on the high back, impact full front, impact upper back, left chest, right chest.