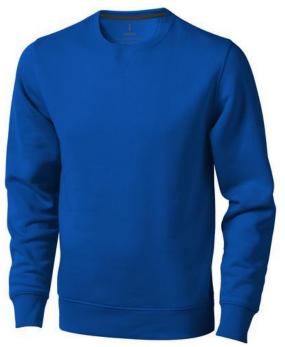

Printed sweatshirts get a lot of attention. They are chic and come in many colors and designs. The Surrey unisex crewneck sweater is an excellent choice. The jumper is made of 80% cotton and 20% Polyester, 300 g/m2. This sweatshirt is suitable for both men and women as it is a unisex design. This jumper is also available in plus sizes. With a printed sweater your company gets maximum attention. In case of digital transfer it is not possible to choose white as a single logo colour on a coloured variant. Please choose transfer in this case.