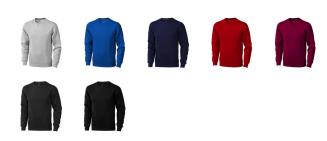

## Colour

This item is printed on the high back, impact full front, impact upper back, left chest, right chest.