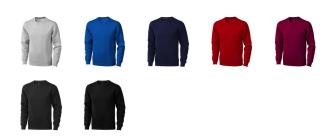

## Colour

This item is printed on the high back, impact full front, impact upper back, left chest, right chest.