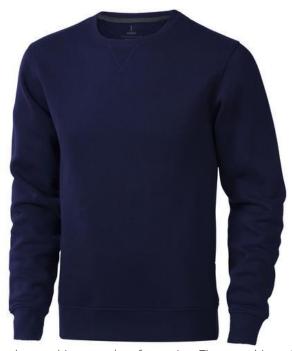

Printed sweatshirts get a lot of attention. They are chic and come in many colors and designs. The Surrey unisex crewneck sweater is an excellent choice. The jumper is made of 80% cotton and 20% Polyester, 300 g/m2. This sweatshirt is suitable for both men and women as it is a unisex design. This jumper is also available in plus sizes. With a printed sweater your company gets maximum attention. In case of digital transfer it is not possible to choose white as a single logo colour on a coloured variant. Please choose transfer in this case.