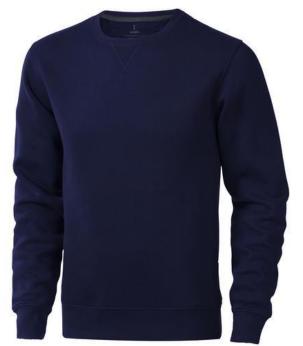

Printed sweatshirts get a lot of attention. They are chic and come in many colors and designs. The Surrey unisex crewneck sweater is an excellent choice. The jumper is made of 80% cotton and 20% Polyester, 300 g/m2. This sweatshirt is suitable for both men and women as it is a unisex design. This jumper is also available in plus sizes. With a printed sweater your company gets maximum attention. In case of digital transfer it is not possible to choose white as a single logo colour on a coloured variant. Please choose transfer in this case.