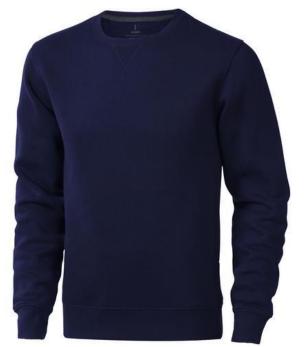

Printed sweatshirts get a lot of attention. They are chic and come in many colors and designs. The Surrey unisex crewneck sweater is an excellent choice. The jumper is made of 80% cotton and 20% Polyester, 300 g/m2. This sweatshirt is suitable for both men and women as it is a unisex design. This jumper is also available in plus sizes. With a printed sweater your company gets maximum attention. In case of digital transfer it is not possible to choose white as a single logo colour on a coloured variant. Please choose transfer in this case.

Colour

This item is printed on the high back, impact full front, impact upper back, left chest, right chest.

Features Brand: Elevate Life Minimum quantity: 5 Unit(s) Material: Cotton / Polyester Weight: 475.00 g. Dishwasher proof No