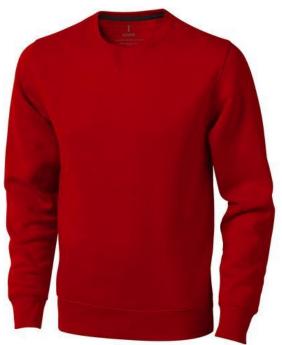

Printed sweatshirts get a lot of attention. They are chic and come in many colors and designs. The Surrey unisex crewneck sweater is an excellent choice. The jumper is made of 80% cotton and 20% Polyester, 300 g/m2. This sweatshirt is suitable for both men and women as it is a unisex design. This jumper is also available in plus sizes. With a printed sweater your company gets maximum attention. In case of digital transfer it is not possible to choose white as a single logo colour on a coloured variant. Please choose transfer in this case.