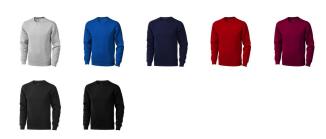

## Colour

This item is printed on the high back, impact full front, impact upper back, left chest, right chest.