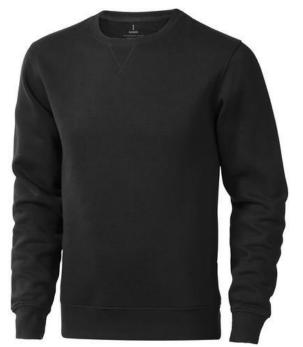

Printed sweatshirts get a lot of attention. They are chic and come in many colors and designs. The Surrey unisex crewneck sweater is an excellent choice. The jumper is made of 80% cotton and 20% Polyester, 300 g/m2. This sweatshirt is suitable for both men and women as it is a unisex design. This jumper is also available in plus sizes. With a printed sweater your company gets maximum attention. In case of digital transfer it is not possible to choose white as a single logo colour on a coloured variant. Please choose transfer in this case.

Colour

This item is printed on the high back, impact full front, impact upper back, left chest, right chest.

Features Brand: Elevate Life Minimum quantity: 5 Unit(s) Material: Cotton / Polyester Weight: 475.00 g. Dishwasher proof No