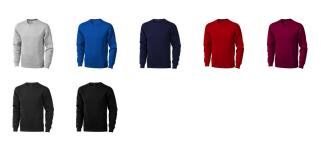

Colour

This item is printed on the high back, impact full front, impact upper back, left chest, right chest.

Features Brand: Elevate Life Minimum quantity: 5 Unit(s) Material: Cotton / Polyester Weight: 475.00 g. Dishwasher proof No