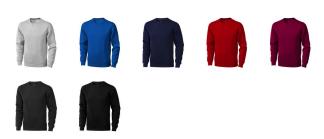

Printed sweatshirts get a lot of attention. They are chic and come in many colors and designs. The Surrey unisex crewneck sweater is an excellent choice. The jumper is made of 80% cotton and 20% Polyester, 300 g/m2. This sweatshirt is suitable for both men and women as it is a unisex design. This jumper is also available in plus sizes. With a printed sweater your company gets maximum attention. In case of digital transfer it is not possible to choose white as a single logo colour on a coloured variant. Please choose transfer in this case.

## Colour

This item is printed on the high back, impact full front, impact upper back, left chest, right chest.