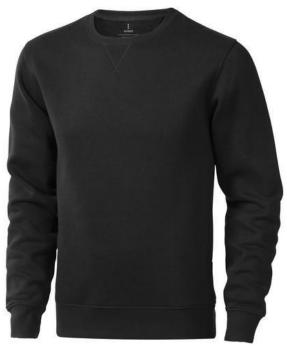

Printed sweatshirts get a lot of attention. They are chic and come in many colors and designs. The Surrey unisex crewneck sweater is an excellent choice. The jumper is made of 80% cotton and 20% Polyester, 300 g/m2. This sweatshirt is suitable for both men and women as it is a unisex design. This jumper is also available in plus sizes. With a printed sweater your company gets maximum attention. In case of digital transfer it is not possible to choose white as a single logo colour on a coloured variant. Please choose transfer in this case.