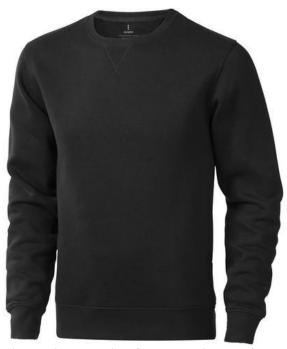

Printed sweatshirts get a lot of attention. They are chic and come in many colors and designs. The Surrey unisex crewneck sweater is an excellent choice. The jumper is made of 80% cotton and 20% Polyester, 300 g/m2. This sweatshirt is suitable for both men and women as it is a unisex design. This jumper is also available in plus sizes. With a printed sweater your company gets maximum attention. In case of digital transfer it is not possible to choose white as a single logo colour on a coloured variant. Please choose transfer in this case.