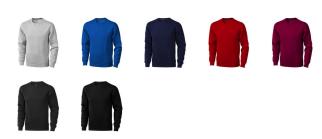

## Colour

This item is printed on the high back, impact full front, impact upper back, left chest, right chest.