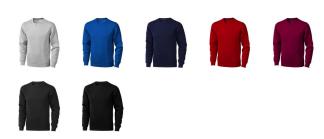

## Colour

This item is printed on the high back, impact full front, impact upper back, left chest, right chest.