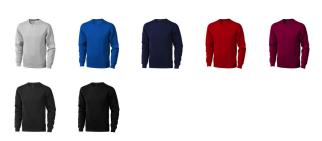

## Colour

This item is printed on the high back, impact full front, impact upper back, left chest, right chest.