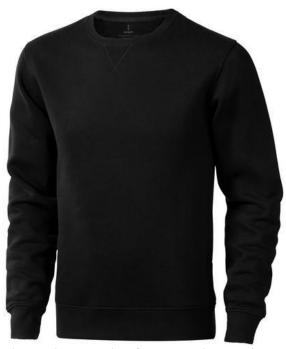

Printed sweatshirts get a lot of attention. They are chic and come in many colors and designs. The Surrey unisex crewneck sweater is an excellent choice. The jumper is made of 80% cotton and 20% Polyester, 300 g/m2. This sweatshirt is suitable for both men and women as it is a unisex design. This jumper is also available in plus sizes. With a printed sweater your company gets maximum attention. In case of digital transfer it is not possible to choose white as a single logo colour on a coloured variant. Please choose transfer in this case.