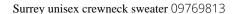

Printed sweatshirts get a lot of attention. They are chic and come in many colors and designs. The Surrey unisex crewneck sweater is an excellent choice. The jumper is made of 80% cotton and 20% Polyester, 300 g/m2. This sweatshirt is suitable for both men and women as it is a unisex design. This jumper is also available in plus sizes. With a printed sweater your company gets maximum attention. In case of digital transfer it is not possible to choose white as a single logo colour on a coloured variant. Please choose transfer in this case.