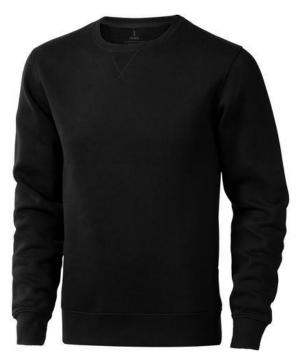

Colour

This item is printed on the high back, impact full front, impact upper back, left chest, right chest.

Features Brand: Elevate Life Minimum quantity: 5 Unit(s) Material: Cotton / Polyester Weight: 475.00 g. Dishwasher proof No