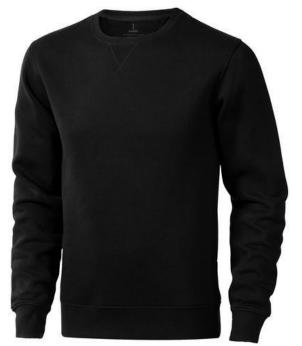

Printed sweatshirts get a lot of attention. They are chic and come in many colors and designs. The Surrey unisex crewneck sweater is an excellent choice. The jumper is made of 80% cotton and 20% Polyester, 300 g/m2. This sweatshirt is suitable for both men and women as it is a unisex design. This jumper is also available in plus sizes. With a printed sweater your company gets maximum attention. In case of digital transfer it is not possible to choose white as a single logo colour on a coloured variant. Please choose transfer in this case.

Colour

This item is printed on the high back, impact full front, impact upper back, left chest, right chest.

Features Brand: Elevate Life Minimum quantity: 5 Unit(s) Material: Cotton / Polyester Weight: 475.00 g. Dishwasher proof No