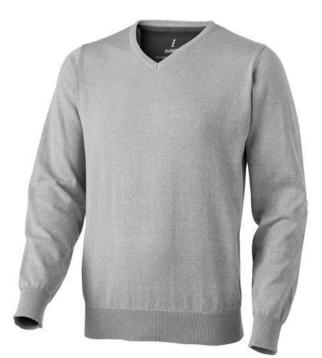

Sweatshirts with a logo always get a lot of attention and can also serve as an award. The Spruce men's v-neck pullover is a sweater with many print options. The material of the jumper is 60% cotton and 40% Polyester. This is a men's sweatshirt. Most of our jumpers are available in men's and women's versions. This jumper is also available in plus sizes. As a rule, sweaters have large and different printing areas, so that this is where you get the greatest possible attention for your logo. Colour

This item is printed on the high back, impact upper back, left chest, right chest.

Features Brand: Elevate Life Minimum quantity: 5 Unit(s) Material: cotton Weight: 375.00 g. Dishwasher proof No

Do you have a specific question or do you want more information about this item, please call 0800 43 46 98 9