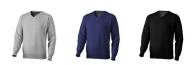

Sweatshirts with a logo always get a lot of attention and can also serve as an award. The Spruce men's v-neck pullover is a sweater with many print options. The material of the jumper is 60% cotton and 40% Polyester. This is a men's sweatshirt. Most of our jumpers are available in men's and women's versions. This jumper is also available in plus sizes. As a rule, sweaters have large and different printing areas, so that this is where you get the greatest possible attention for your logo. Colour