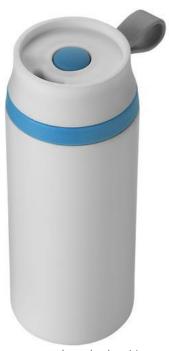

Printed cups are very popular, whether it's a to-go cup, a fitness shaker or a water cup. The printed Flow 350 ml foam insulated tumbler will ensure your business gets the attention it deserves every day. This cup is made of Stainless Steel, Plastic. With your logo on these cups, you will be seen with every delicious drink. An engraving makes this cup particularly classy. Printed cups ensure your logo or other imprint of your company is always seen.

## Colour

Features

Brand: Avenue Minimum quantity: 10 Unit(s) Material: stainless steel

Height: 18.50 cm. Diameter: 7.20 Weight: 238.00 g. Dishwasher proof No

Do you have a specific question or do you want more information about this item, please call 0800 43 46 98 9