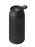

Printed cups are very popular, whether it's a to-go cup, a fitness shaker or a water cup. The printed Flow 350 ml foam insulated tumbler will ensure your business gets the attention it deserves every day. This cup is made of Stainless Steel, Plastic. With your logo on these cups, you will be seen with every delicious drink. An engraving makes this cup particularly classy. Printed cups ensure your logo or other imprint of your company is always seen.

## Colour

Features

Brand: Avenue Minimum quantity: 10 Unit(s) Material: stainless steel

Height: 18.50 cm. Diameter: 7.20 Weight: 238.00 g. Dishwasher proof No

Do you have a specific question or do you want more information about this item, please call 0800 43 46 98 9