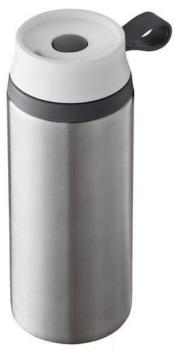

Printed cups are very popular, whether it's a to-go cup, a fitness shaker or a water cup. The printed Flow 350 ml foam insulated tumbler will ensure your business gets the attention it deserves every day. This cup is made of Stainless Steel, Plastic. With your logo on these cups, you will be seen with every delicious drink. An engraving makes this cup particularly classy. Printed cups ensure your logo or other imprint of your company is always seen.

## Colour

Features

Brand: Avenue Minimum quantity: 10 Unit(s)

Material: stainless steel Height: 18.50 cm. Diameter: 7.20 Weight: 238.00 g. Dishwasher proof No

Do you have a specific question or do you want more information about this item, please call 0800 43 46 98 9