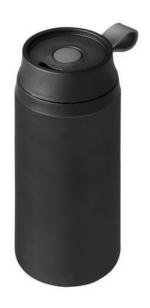

## Colour

Features

Brand: Avenue Minimum quantity: 10 Unit(s) Material: stainless steel

Height: 18.50 cm. Diameter: 7.20 Weight: 238.00 g. Dishwasher proof No

Printed cups are very popular, whether it's a to-go cup, a fitness shaker or a water cup. The printed Flow 350 ml foam insulated tumbler will ensure your business gets the attention it deserves every day. This cup is made of Stainless Steel, Plastic. With your logo on these cups, you will be seen with every delicious drink. An engraving makes this cup particularly classy. Printed cups ensure your logo or other imprint of your company is always seen.