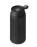

## Colour

Features

Brand: Avenue Minimum quantity: 10 Unit(s) Material: stainless steel

Height: 18.50 cm. Diameter: 7.20 Weight: 238.00 g. Dishwasher proof No

Printed cups are very popular, whether it's a to-go cup, a fitness shaker or a water cup. The printed Flow 350 ml foam insulated tumbler will ensure your business gets the attention it deserves every day. This cup is made of Stainless Steel, Plastic. With your logo on these cups, you will be seen with every delicious drink. An engraving makes this cup particularly classy. Printed cups ensure your logo or other imprint of your company is always seen.