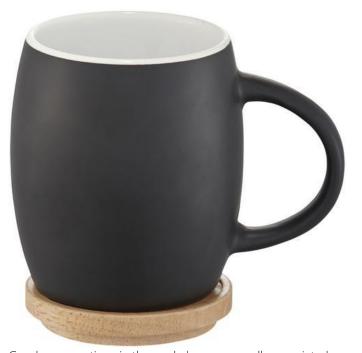

Colour

Brand: Unbranded Minimum quantity: 5 Unit(s) Material: ceramic Height: 10.40 cm. Diameter: 7.50 Weight: 480.00 g. Dishwasher proof No

Good conversations in the workplace are usually associated with a good cup of coffee or tea. Your company's logo should not be missing. So a mug with a logo is a very good choice. The Hearth 400 ml ceramic mug with wooden coaster is the right mug for your company promotion. Mugs like those with a handle are the most popular. Thanks to the capacity of 400 ml, this mug is just the right one. This mug is made of Ceramic. With your logo on these mugs, you will be seen with every delicious drink. No matter which mug you choose, we have over 75 years of experience and know exactly how to use which material.