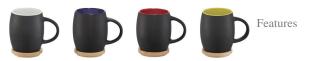

Colour

Brand: Unbranded Minimum quantity: 5 Unit(s) Material: ceramic Height: 10.40 cm. Diameter: 7.50 Weight: 480.00 g. Dishwasher proof No

Good conversations in the workplace are usually associated with a good cup of coffee or tea. Your company's logo should not be missing. So a mug with a logo is a very good choice. The Hearth 400 ml ceramic mug with wooden coaster is the right mug for your company promotion. Mugs like those with a handle are the most popular. Thanks to the capacity of 400 ml, this mug is just the right one. This mug is made of Ceramic. With your logo on these mugs, you will be seen with every delicious drink. No matter which mug you choose, we have over 75 years of experience and know exactly how to use which material.