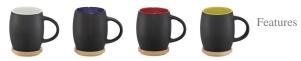

Colour

Brand: Unbranded Minimum quantity: 5 Unit(s) Material: ceramic Height: 10 40 cm

Height: 10.40 cm. Diameter: 7.50 Weight: 480.00 g. Dishwasher proof No

Good conversations in the workplace are usually associated with a good cup of coffee or tea. Your company's logo should not be missing. So a mug with a logo is a very good choice. The Hearth 400 ml ceramic mug with wooden coaster is the right mug for your company promotion. Mugs like those with a handle are the most popular. Thanks to the capacity of 400 ml, this mug is just the right one. This mug is made of Ceramic. With your logo on these mugs, you will be seen with every delicious drink. No matter which mug you choose, we have over 75 years of experience and know exactly how to use which material.