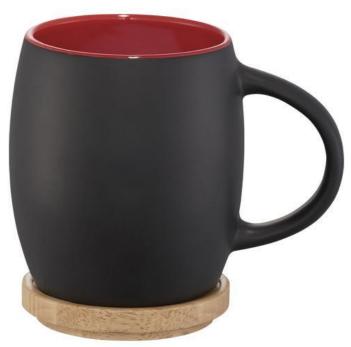

Colour

Brand: Unbranded Minimum quantity: 5 Unit(s) Material: ceramic Height: 10 40 cm

Height: 10.40 cm. Diameter: 7.50 Weight: 480.00 g. Dishwasher proof No

Good conversations in the workplace are usually associated with a good cup of coffee or tea. Your company's logo should not be missing. So a mug with a logo is a very good choice. The Hearth 400 ml ceramic mug with wooden coaster is the right mug for your company promotion. Mugs like those with a handle are the most popular. Thanks to the capacity of 400 ml, this mug is just the right one. This mug is made of Ceramic. With your logo on these mugs, you will be seen with every delicious drink. No matter which mug you choose, we have over 75 years of experience and know exactly how to use which material.