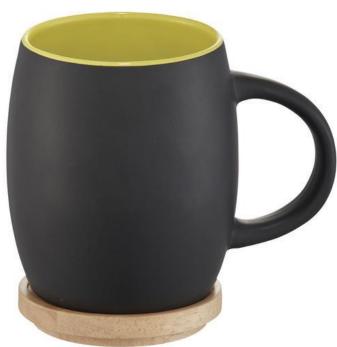

Dishwasher proof No

Good conversations in the workplace are usually associated with a good cup of coffee or tea. Your company's logo should not be missing. So a mug with a logo is a very good choice. The Hearth 400 ml ceramic mug with wooden coaster is the right mug for your company promotion. Mugs like those with a handle are the most popular. Thanks to the capacity of 400 ml, this mug is just the right one. This mug is made of Ceramic. With your logo on these mugs, you will be seen

## Colour

Brand: Unbranded Minimum quantity: 5 Unit(s) Material: ceramic

Height: 10.40 cm. Diameter: 7.50 Weight: 480.00 g.

Do you have a specific question or do you want more information about this item, please call 0800 43 46 98 9