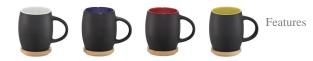

## Colour

Brand: Unbranded Minimum quantity: 5 Unit(s) Material: ceramic

Height: 10.40 cm. Diameter: 7.50 Weight: 480.00 g.

Do you have a specific question or do you want more information about this item, please call 0800 43 46 98 9