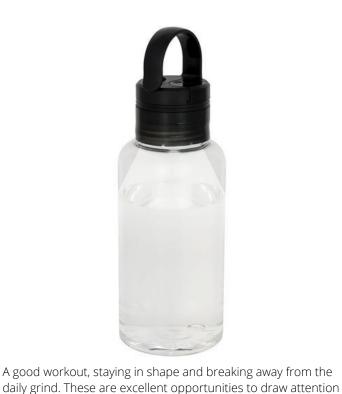

to your brand with a printed drinking bottle. Print the

made the right choice.

handy Lumi 590 ml sport bottle with your logo or message and let your clients, customers and acquaintances contribute to your company's brand recognition. This sports bottle features a single wall construction and a screw-on, leak-proof cap with a handle that doubles as a carabiner. The lid features a COB light with two light modes. Are you looking for a leak-proof bottle? Then you have found it here! The material of this bottle is eastman tritan™. With a volume of 590 ml, there is plenty of room for your favourite beverage. You can request a sample model online. That way you can be 100% sure that you have

Colour

Features

Brand: Bullet Minimum quantity: 25 Unit(s)

Material: tritan Height: 22.00 cm. Diameter: 7.00 Weight: 90.00 g. Dishwasher proof No

Do you have a specific question or do you want more information about this item, please call 0800 43 46 98 9