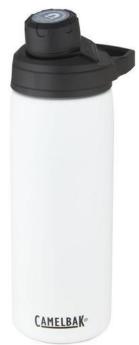

Double-wall stainless steel vacuum construction with copper insulation, which allows beverages to stay cold for 24 hours or hot for at least 8 hours. The construction also prevents condensation on the outside of the bottle. Screw-on leak-proof lid with magnetic carry handle that keeps cap stowed while drinking. Ergonomic drink interface that delivers a high flow of water without sloshing or spilling. Wide mouth opening for easy cleaning and filling. On-trend, durable powder coating. Volume capacity is 600ml. Lifetime guarantee for manufacturing defects with Got Your Bak™.