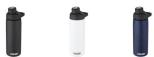

Colour

Brand: CamelBak

Material: stainless steel Length: 7.50 cm. Width: 9.50 cm. Height: 23.40 cm.

Weight: 325.00 g. Dishwasher proof No

Features

Do you have a specific question or do you want more information about this item, please call 0800 43 46 98 9