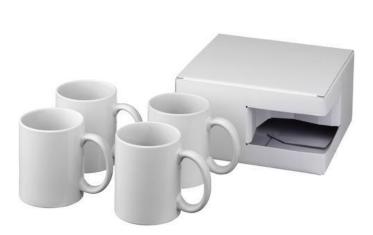

Colour

Width: 20.70 cm. Height: 10.20 cm. : 1.400.00 g.

Weight: 1,400.00 g. Dishwasher proof No

Good conversations in the workplace are usually associated with a good cup of coffee or tea. Your company's logo should not be missing. So a mug with a logo is a very good choice. With your logo or your slogan on this mug, you will attract attention: Ceramic sublimation mug 4-pieces gift set! Mugs like those with a handle are the most popular. This mug is made of Ceramic. The advantage of mugs is that they are always seen! No matter which mug you choose, we have over 75 years of experience and know exactly how to use which material.