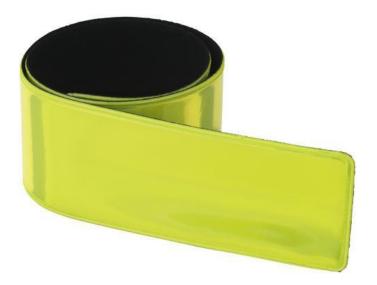

Colour

Slap wraps provide 360 visibility in the dark and are ideal for carrying promotional messages. By using these certified slap wraps you make traffic safety a feature of your brand. A slap wrap is an elongated reflector with a specially developed spring welded inside. With a light slap it easily curls around the arm or ankle. Available in various sizes, and in white or yellow colour. Features a florescent RFX soft reflective film made from phthalate free PVC or the more sustainable option TPU. Materials have been tested in accordance with SVHC (Substances of Very High Concern) REACH candidate list and are free of phthalates. The slap wraps are CE tested and approved in accordance with EN 17353 type B 2. Supplied with an information sheet. Made in Europe.