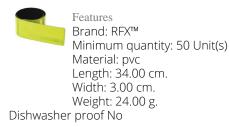

Colour

Slap wraps provide 360 visibility in the dark and are ideal for carrying promotional messages. By using these certified slap wraps you make traffic safety a feature of your brand. A slap wrap is an elongated reflector with a specially developed spring welded inside. With a light slap it easily curls around the arm or ankle. Available in various sizes, and in white or yellow colour. Features a florescent RFX soft reflective film made from phthalate free PVC or the more sustainable option TPU. Materials have been tested in accordance with SVHC (Substances of Very High Concern) REACH candidate list and are free of phthalates. The slap wraps are CE tested and approved in accordance with EN 17353 type B 2. Supplied with an information sheet. Made in Europe.