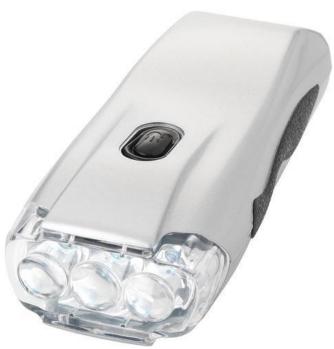

Colour

Features
Brand: Bullet
Minimum quantity: 10 Unit(s)
Material: abs
Length: 15.00 cm.
Width: 6.50 cm.

Height: 5.00 cm. Weight: 174.00 g. Dishwasher proof No

A torch is an important item. Everyone should have a torch in the car, and those who walk or cycle a lot should carry one with them anyway. The Capella 3-LED torch light is a great item that your customers, employees and suppliers will love. The torch includes LED lights. These LEDs are very bright. This lamp has exactly 3 built-in light emitting diodes. Lamp with dynamo mechanism and power switch. Perfect for emergency situations. The flashlight requires Rechargable. The number of batteries used is included. As you can see, there are many different types of torches to suit all needs and budgets. Would you like to try the torches for yourself before ordering? Simply order an unprinted sample and see the quality for yourself.