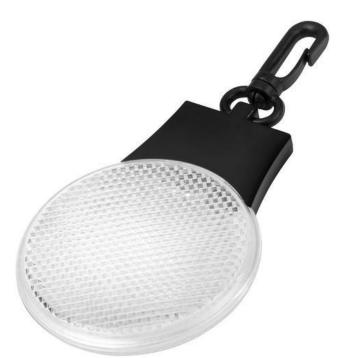

A torch is an important item. Everyone should have a torch in the car, and those who walk or cycle a lot should carry one with them anyway. The Blinki reflector LED light is a real eye-catcher. Very bright LEDs are installed in this torch. Three LED light settings (solid, blinking, and flashing left to right). Press power button and function switch on back. Plastic hanging clip. This flashlight draws its power from Button cell batteries included and inserted. The required number of batteries are included. Have you found the perfect torch for your desires? Then we look forward to your order, but remember: the more you order, the lower the price. Would you like to try the torches for yourself before ordering? Simply order an unprinted sample and see the quality for yourself.