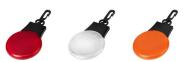

Colour

Brand: Bullet Minimum quantity: 50 Unit(s) Dishwasher proof No Material: abs Length: 8.50 cm. Width: 6.50 cm. Height: 1.00 cm.

Features

Weight: 24.00 g.

Do you have a specific question or do you want more information about this item, please call 0800 43 46 98 9