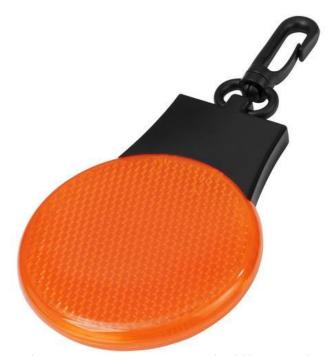

A torch is an important item. Everyone should have a torch in the car, and those who walk or cycle a lot should carry one with them anyway. The Blinki reflector LED light is a real eye-catcher. Very bright LEDs are installed in this torch. Three LED light settings (solid, blinking, and flashing left to right). Press power button and function switch on back. Plastic hanging clip. This flashlight draws its power from Button cell batteries included and inserted. The required number of batteries are included. Have you found the perfect torch for your desires? Then we look forward to your order, but remember: the more you order, the lower the price. Would you like to try the torches for yourself before ordering? Simply order an unprinted sample and see the quality for yourself.