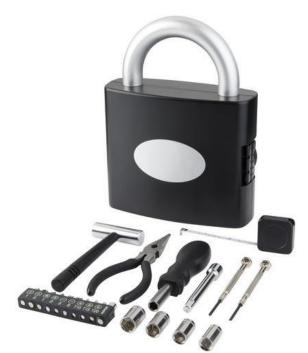

Lock-shape tool box with 21 tools containing 1m measuring tape, two-side hammer, long nose plier, 2 precision screwdrivers (Philips -and flat head), socket wrench extension bar, socket wrench heads (7/8/9/10mm), screwdriver handle, bit holder with bits (PH, PZ, Torx and Flat) and socket wrench adapter. Includes oval logo plate on front of the case. .