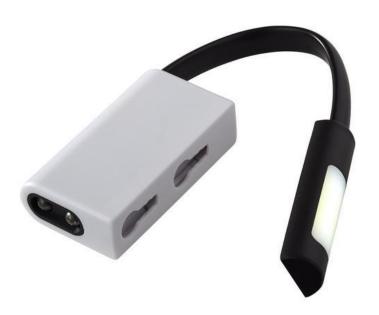

Colour

Brand: Bullet
Minimum quantity: 75 Unit(s)
Material: abs
Length: 4.00 cm.
Width: 1.00 cm.
Height: 5.50 cm.

Weight: 31.00 g.
Dishwasher proof No

A torch is an important item. Everyone should have a torch in the car, and those who walk or cycle a lot should carry one with them anyway. The Libra dual COB and LED light is a great item that your customers, employees and suppliers will love. This torch consists of light-emitting diodes, commonly called simply LEDs, which have a high level of brightness. The combo light has the COB on the detachable colour panel and the white LED's on the bottom. There is a power slide to switch through COB, LED or off. There is also a magnet at the back for hands-free usage. The flashlight requires Button cell batteries included and inserted. The number of batteries used is included. As you can see, there are many different types of torches to suit all needs and budgets. The torches are ideal for printing your logo, contact details or slogan. This is how your company is seen every day.