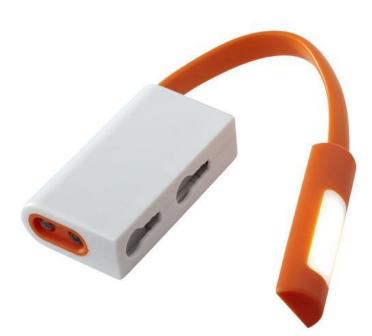

A torch is an important item. Everyone should have a torch in the car, and those who walk or cycle a lot should carry one with them anyway. The Libra dual COB and LED light is a great item that your customers, employees and suppliers will love. This torch consists of light-emitting diodes, commonly called simply LEDs, which have a high level of brightness. The combo light has the COB on the detachable colour panel and the white LED's on the bottom. There is a power slide to switch through COB, LED or off. There is also a magnet at the back for hands-free usage. The flashlight requires Button cell batteries included and inserted. The number of batteries used is included. As you can see, there are many different types of torches to suit all needs and budgets. The torches are ideal for printing your logo, contact details or slogan. This is how your company is seen every day. Colour