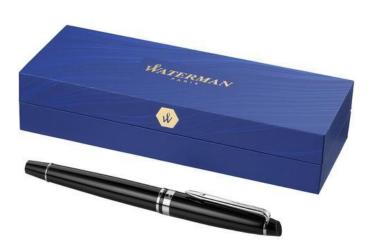

## Colour

Features Brand: Waterman Minimum quantity: 3 Unit(s) Material: brass Length: 17.50 cm. Diameter: 1.30 Weight: 30.00 g.

Dishwasher proof No

Pens come in many shapes and sizes. With your logo printed on it, you give your brand powerful visibility. You use a good pen every day. With your logo printed on the Expert fountain pen, you ensure that your company gets maximum exposure every day. The material of this pen is lacquered. With a weight of 30 grams, you're sure of outstanding writing comfort! The Expert fountain pen is ideal for printing your company name and slogan. That way your company gets great exposure every day! And not just the recipient.