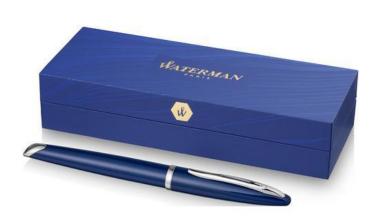

Colour

Ink colour

blue

Features

Brand: Waterman Minimum quantity: 3 Unit(s)

Material: abs Length: 13.80 cm. Diameter: 1.40 Weight: 33.00 g. Dishwasher proof No

A pen can be used for a to-do list, to write down notes or leave a message. A perfect opportunity to draw attention to your brand with a printed pen. You use a good pen every day. With your logo printed on the Carène fountain pen, you ensure that your company gets maximum exposure every day. Are you looking for a pen made of lacquered? Then choose this one. The Carène fountain pen is a solid pen with a weight of 33 grams that fits securely in your hand. Send us your logo and you will receive a digital print proof. Satisfied? Then we'll get started right away.