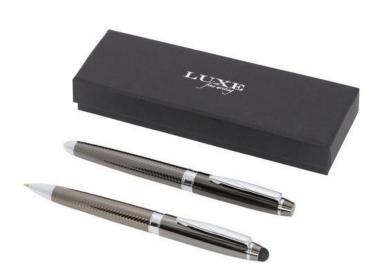

Colour

Ink colour

Features Brand: Luxe Minimum quantity: 50 Unit(s)

Material: metal Length: 14.70 cm. Diameter: 1.30 Weight: 127.00 g.

Dishwasher proof No

Exclusively designed pen set consisting of a stylus ballpoint pen and rollerball pen with premium black ink refill. A soft rubber stylus tip is integrated into the end cap of ballpoint pen and eliminates fingerprints and smudges on your smartphone or tablet. Compatible with any capacitive touchscreen device. Also ideal for everyday use with public touchscreens such as ATM or retail payment pads. Incl. premium black ink refill and packed in a "LUXE" gift box. (17x5.5x3cm).