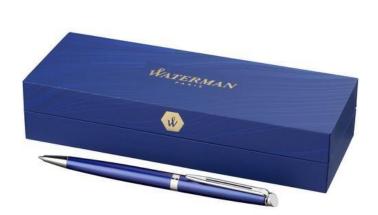

Colour

Ink colour

blue

Features

Brand: Waterman Minimum quantity: 3 Unit(s)

Material: abs Length: 13.60 cm. Diameter: 1.00 Weight: 21.00 g. Dishwasher proof No

Are you looking for a product that reminds your customers of your company every day? A pen is ideal to promote your name, website and telephone number. When you find the perfect pen, you'll take it everywhere you go. Have your logo printed on the Hémisphère core fashion ballpoint pen and make a good impression! This ballpoint pen comes in a set with a rollerball pen and a fountain pen. Supplied in a Waterman gift box. Are you looking for a pen made of ABS plastic, metal? Then choose this one. It's weight of 21 grams means the pen sits in your hand perfectly! Whether you hand them out to your customers or your staff, you will always make a good impression with a personalized pen.