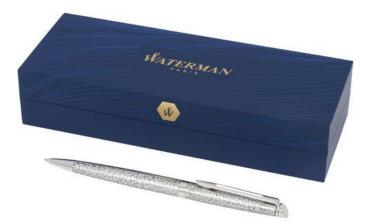

## Colour

Features Brand: Waterman Minimum quantity: 3 Unit(s) Material: metal Length: 13.60 cm. Diameter: 1.00 Weight: 21.00 g.

Dishwasher proof No

Pens come in many shapes and sizes. With your logo printed on it, you give your brand powerful visibility. You use a good pen every day. With your logo printed on the Hémisphère deluxe premium ballpoint pen, you ensure that your company gets maximum exposure every day. This Hémisphère ballpoint pen comes in a set with a rollerball pen and a fountain pen. Supplied in a Waterman gift box. Are you looking for a pen made of metal? Then choose this one. The Hémisphère deluxe premium ballpoint pen is handy to carry with you anywhere thanks to its light weight of 21 grams. Send us your logo and you will receive a digital print proof. Satisfied? Then we'll get started right away.