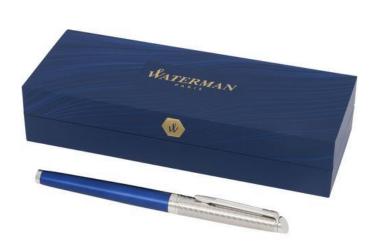

Colour

Ink colour

 $\checkmark$ 

blue

Features

Brand: Waterman Minimum quantity: 3 Unit(s)

Material: metal Length: 13.80 cm. Diameter: 1.10 Weight: 21.00 g. Dishwasher proof No

Are you looking for fun, practical promotional items? Get pens printed with your logo at IGO Promo. The Hémisphère deluxe premium fountain pen is the ideal pen to print your message and logo on. The advantage is, your logo gets noticed every time the pen is picked up. Are you looking for a pen made of metal? Then choose this one. Due to the weight of 21 grams, you have a pen you can take everywhere with you without any problems. Do you want the Hémisphère deluxe premium fountain pen in a small quantity with imprint? That's no problem at IGO Promo. Would you rather receive a sample first? Request one in the drop-down menu on the right.