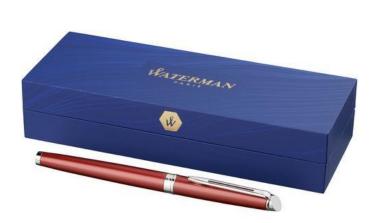

Colour

Ink colour

blue

Features

Brand: Waterman Minimum quantity: 3 Unit(s)

Material: metal Length: 13.80 cm. Diameter: 1.10 Weight: 21.00 g. Dishwasher proof No

Are you looking for a product that reminds your customers of your company every day? A pen is ideal to promote your name, website and telephone number. When you find the perfect pen, you'll take it everywhere you go. Have your logo printed on the Hémisphère core fashion fountain pen and make a good impression! Are you looking for a pen made of metal? Then choose this one. Due to the weight of 21 grams, you have a pen you can take everywhere with you without any problems. Want to receive a sample before all the pens are printed with your logo? This is also never a problem. That way you can see and test the product.